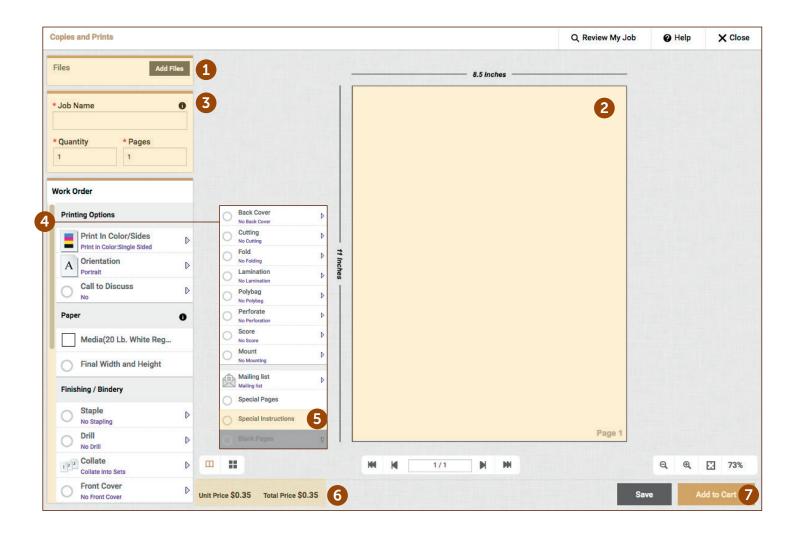

## **ENTER JOB INFO**

- 1. Once you've selected your category and product, you can then **upload** your custom file
- 2. Preview Your Document: This will give you a preview of how your job will print
- **3** Enter **job name** and **quantity** desired
- 4 Select your **print specifications** by scrolling the left hand side finishing options
- 5. Special Instructions can be stated here
- **6. Pricing** updated in real time
- Add job to your cart