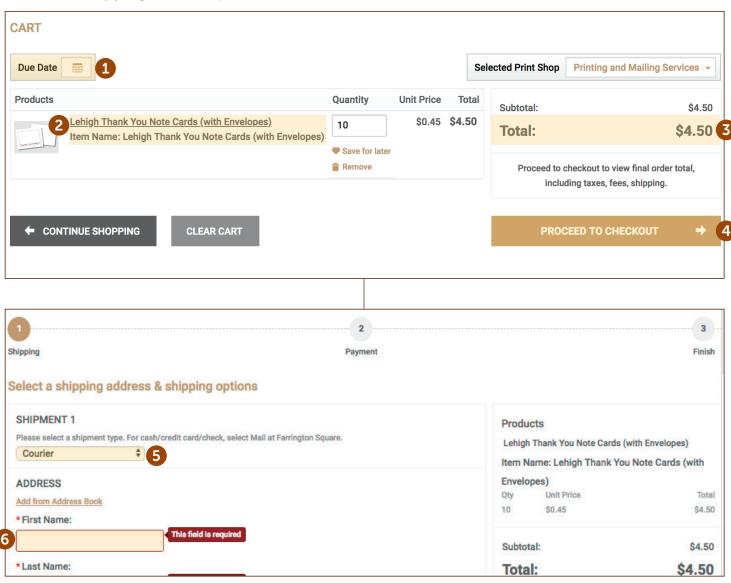

## **CART**

- 1. Requested due date must be selected before proceeding
- **2. Job name** and item summary
- **3** Total price for all items being ordered
- 4 Select "Proceed to Checkout"
- **5**. Specify **shipment type** here
- **6** Enter **shipping info** if required

## **CHECKING OUT**

- 1. Enter billing information
- 2 Click "Place My Order"
- **3.** Order number and order status
- 4. Final cost of job