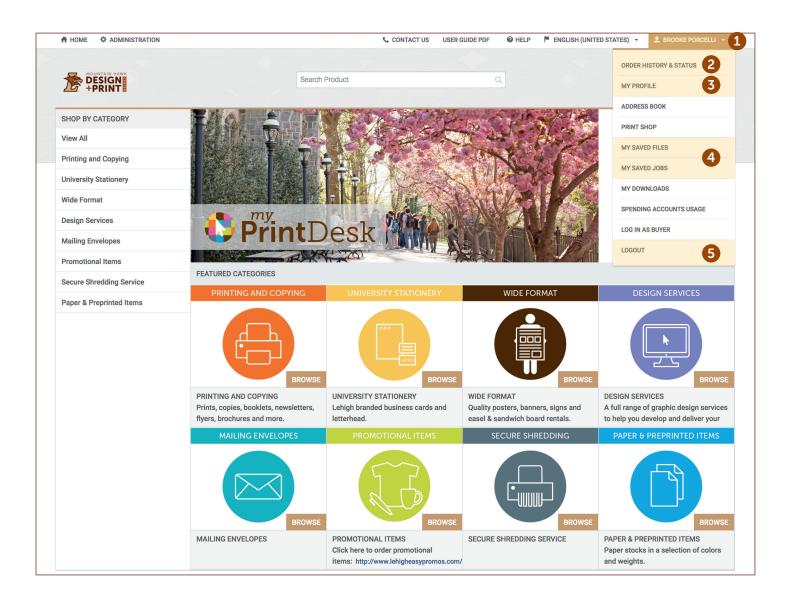

## **ACCOUNT NAVIGATION**

- f 1 . Select your username in the top right hand of the screen to see the dropdown
- **2.** Order History: View current order status as well as previous orders
- My Profile: Edit your personal information such as name, email, address
- 4 Saved Information: View any saved files for future use or re-order
- **5** Logout of account