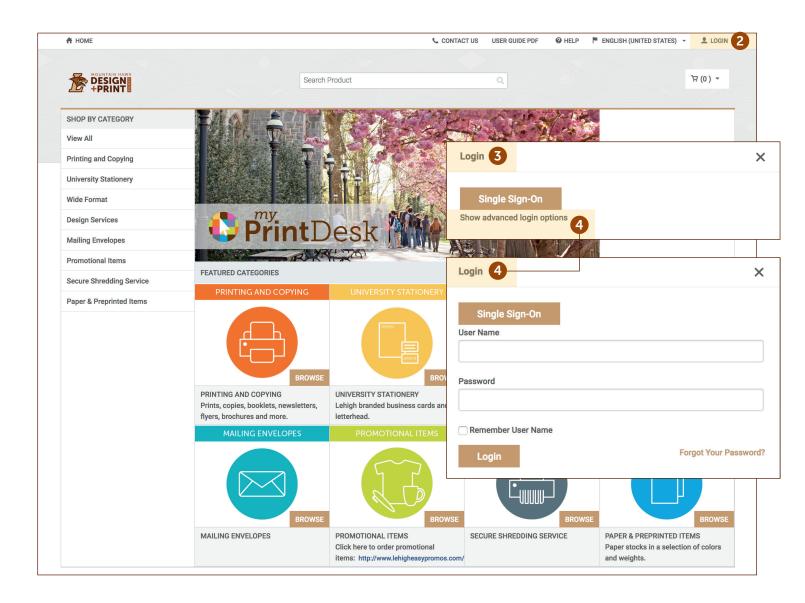

## **LOG IN**

- 1. Visit go.lehigh.edu/myprintdesk
- 2. Click **Login** in the top right corner
- **3** Lehigh University Users: Login with Single Sign-On and input your Lehigh credentials
- **4. External Users:** Login by clicking "Show advanced login options"