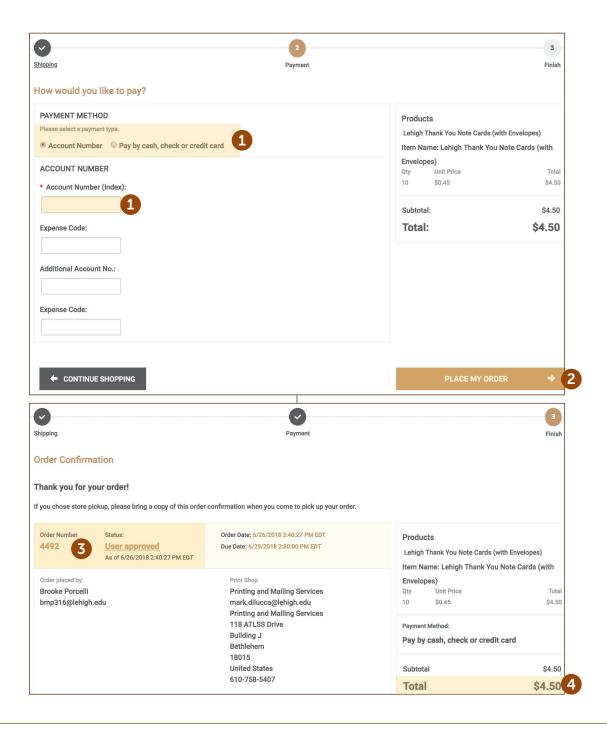

## **CHECKING OUT**

- 1. Enter billing information
- 2 Click "Place My Order"
- **3.** Order number and order status
- 4. Final cost of job