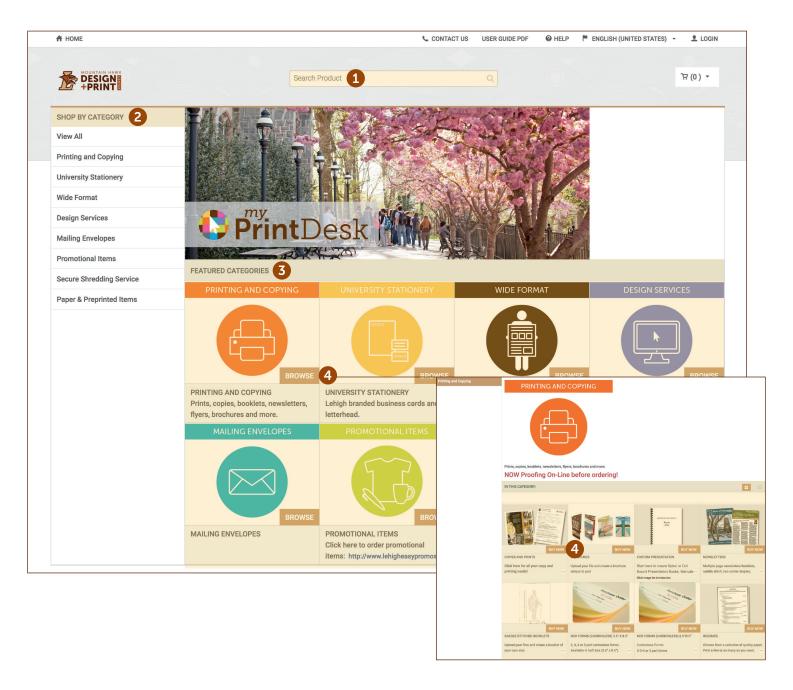

## LANDING PAGE

- $oldsymbol{1}$  . Search Bar: This function allows the user to easily find items based on keywords
- **2.** Shop by Category: Standardized documents available for order
- 5 Featured Categories: The most frequently ordered items can be found here, click browse
- 4 Click "Browse" to view category products, then click "Buy Now" to start order